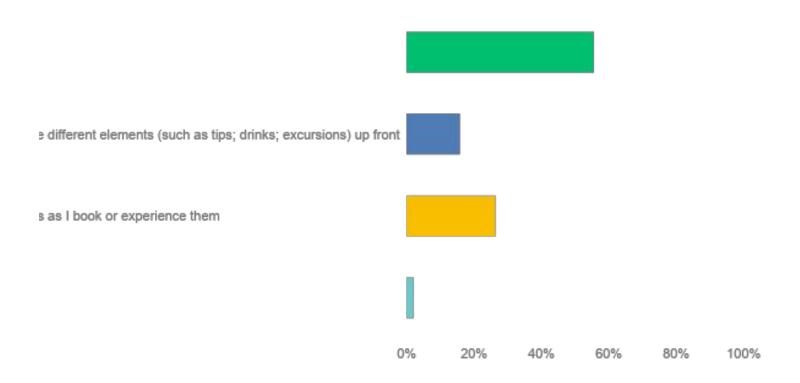

# Iglu Cruise Survey September 2024

Wednesday, October 30, 2024

#### How many holidays a year do you take in total - of any type?



### How many times have you cruised?



#### When did you start cruising?



#### What is your typical party size when you cruise?



#### Reasons for choosing a cruise? (tick up to 3)



#### What inspires you to choose a new destination for a cruise? (tick up to 3)



#### How do you research a cruise idea? (tick all that apply)



#### What's your dream cruise destination?



#### How important is sustainability to your holiday decisions?



#### Which size of cruise do you prefer?



### Are you interested in taking your pets on a cruise?



#### Your preferred departure point for your cruise:



#### **Board Basis**



## Do you typically buy a drinks package?



### Cabin choice - what do you mostly choose?



### **Preference for length of cruise**



## Type of cruise