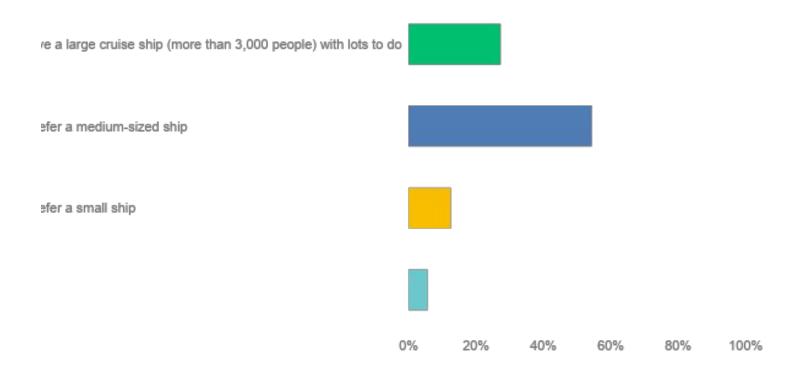

# Iglu Cruise Survey September 2024

Wednesday, October 30, 2024

#### How many holidays a year do you take in total - of any type?



### How many times have you cruised?



#### When did you start cruising?



#### What is your typical party size when you cruise?



#### Reasons for choosing a cruise? (tick up to 3)



#### What inspires you to choose a new destination for a cruise? (tick up to 3)



#### How do you research a cruise idea? (tick all that apply)



#### What's your dream cruise destination?



#### How important is sustainability to your holiday decisions?



#### Which size of cruise do you prefer?



### Are you interested in taking your pets on a cruise?



#### Your preferred departure point for your cruise:



#### **Board Basis**



## Do you typically buy a drinks package?



### Cabin choice - what do you mostly choose?



### **Preference for length of cruise**



## Type of cruise