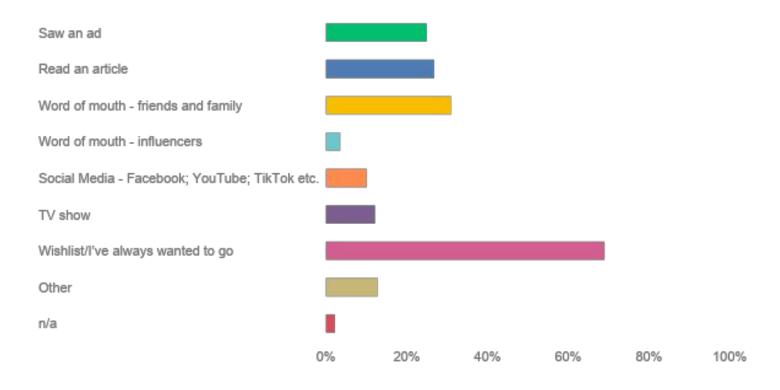

# Iglu Cruise Survey September 2024

Wednesday, October 30, 2024

#### How many holidays a year do you take in total - of any type?



### How many times have you cruised?



#### When did you start cruising?



#### What is your typical party size when you cruise?



#### Reasons for choosing a cruise? (tick up to 3)



#### What inspires you to choose a new destination for a cruise? (tick up to 3)



#### How do you research a cruise idea? (tick all that apply)



#### What's your dream cruise destination?



#### How important is sustainability to your holiday decisions?



#### Which size of cruise do you prefer?



### Are you interested in taking your pets on a cruise?



#### Your preferred departure point for your cruise:



#### **Board Basis**



## Do you typically buy a drinks package?



### Cabin choice - what do you mostly choose?



### **Preference for length of cruise**



## Type of cruise