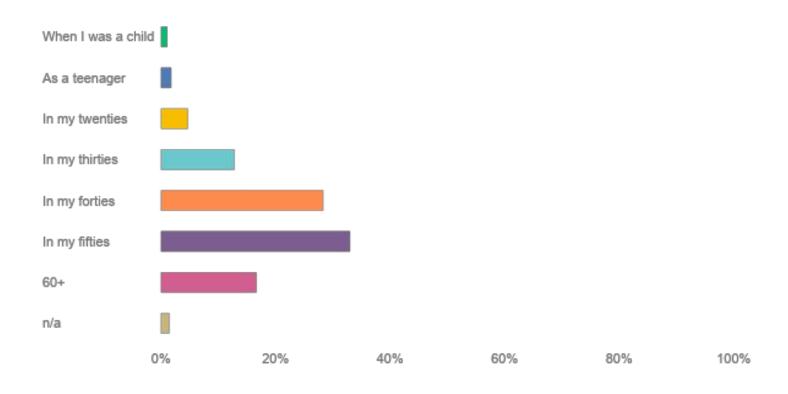

# Iglu Cruise Survey September 2024

Wednesday, October 30, 2024

#### How many holidays a year do you take in total - of any type?



### How many times have you cruised?



#### When did you start cruising?



#### What is your typical party size when you cruise?



#### Reasons for choosing a cruise? (tick up to 3)



#### What inspires you to choose a new destination for a cruise? (tick up to 3)



#### How do you research a cruise idea? (tick all that apply)



#### What's your dream cruise destination?



#### How important is sustainability to your holiday decisions?



#### Which size of cruise do you prefer?



### Are you interested in taking your pets on a cruise?



#### Your preferred departure point for your cruise:



#### **Board Basis**



## Do you typically buy a drinks package?



### Cabin choice - what do you mostly choose?



### **Preference for length of cruise**



## Type of cruise