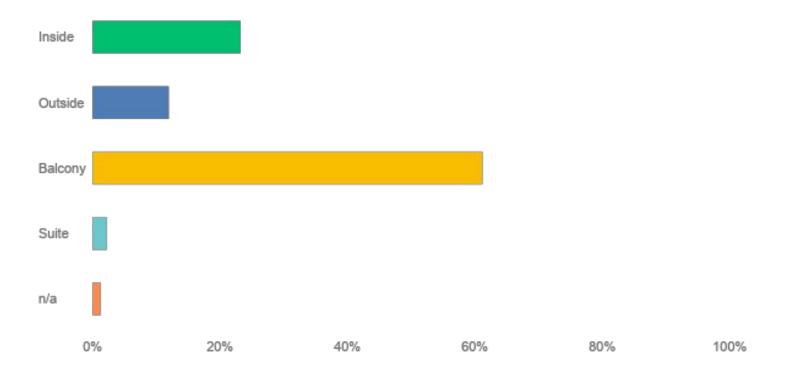

2024

#### How many holidays a year do you take in total - of any type?



### How many times have you cruised?



#### When did you start cruising?



#### What is your typical party size when you cruise?



#### Reasons for choosing a cruise? (tick up to 3)



#### What inspires you to choose a new destination for a cruise? (tick up to 3)



#### How do you research a cruise idea? (tick all that apply)



#### What's your dream cruise destination?



#### How important is sustainability to your holiday decisions?



#### Which size of cruise do you prefer?



### Are you interested in taking your pets on a cruise?



#### Your preferred departure point for your cruise:



#### **Board Basis**



## Do you typically buy a drinks package?



### Cabin choice - what do you mostly choose?



### **Preference for length of cruise**



## Type of cruise