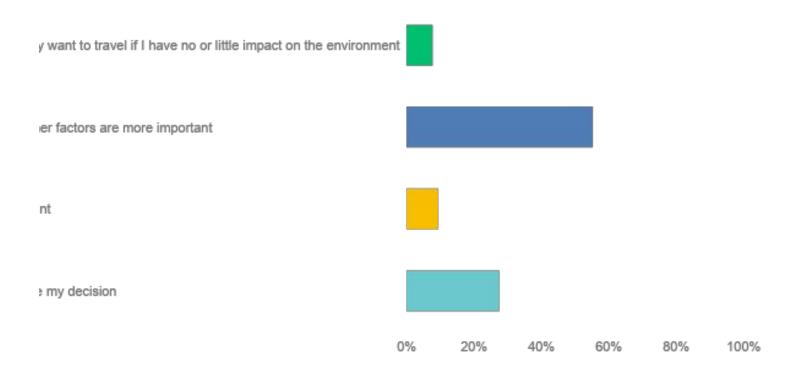

# Iglu Cruise Survey September 2024

Wednesday, October 30, 2024

#### How many holidays a year do you take in total - of any type?



### How many times have you cruised?



#### When did you start cruising?



#### What is your typical party size when you cruise?



#### Reasons for choosing a cruise? (tick up to 3)



#### What inspires you to choose a new destination for a cruise? (tick up to 3)



#### How do you research a cruise idea? (tick all that apply)



#### What's your dream cruise destination?



#### How important is sustainability to your holiday decisions?



#### Which size of cruise do you prefer?



### Are you interested in taking your pets on a cruise?



#### Your preferred departure point for your cruise:



#### **Board Basis**



## Do you typically buy a drinks package?



### Cabin choice - what do you mostly choose?



### **Preference for length of cruise**



## Type of cruise