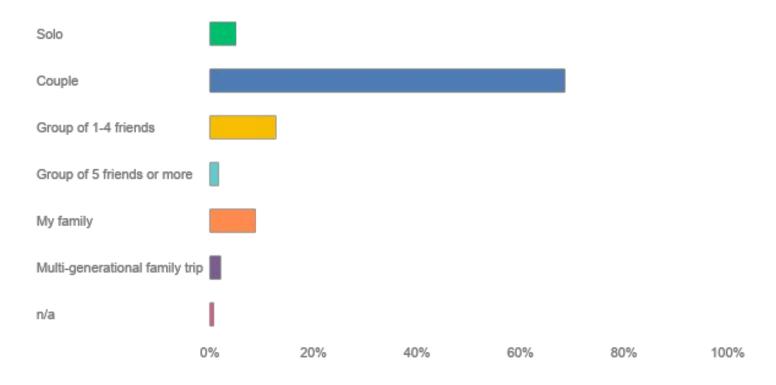

# Iglu Cruise Survey September 2024

Wednesday, October 30, 2024

#### How many holidays a year do you take in total - of any type?



### How many times have you cruised?



#### When did you start cruising?



#### What is your typical party size when you cruise?



#### Reasons for choosing a cruise? (tick up to 3)



#### What inspires you to choose a new destination for a cruise? (tick up to 3)



#### How do you research a cruise idea? (tick all that apply)



#### What's your dream cruise destination?



#### How important is sustainability to your holiday decisions?



#### Which size of cruise do you prefer?



### Are you interested in taking your pets on a cruise?



#### Your preferred departure point for your cruise:



#### **Board Basis**



## Do you typically buy a drinks package?



### Cabin choice - what do you mostly choose?



### **Preference for length of cruise**



## Type of cruise