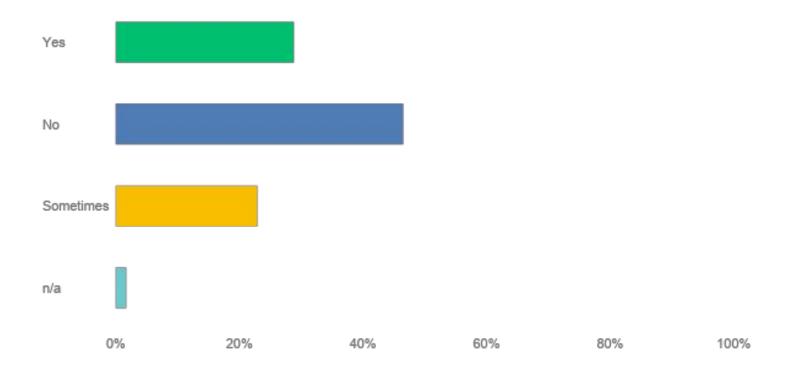

ise Survey September 2024

Wednesday, October 30, 2024

#### How many holidays a year do you take in total - of any type?



### How many times have you cruised?



#### When did you start cruising?



#### What is your typical party size when you cruise?



#### Reasons for choosing a cruise? (tick up to 3)



#### What inspires you to choose a new destination for a cruise? (tick up to 3)



#### How do you research a cruise idea? (tick all that apply)



#### What's your dream cruise destination?



#### How important is sustainability to your holiday decisions?



#### Which size of cruise do you prefer?



### Are you interested in taking your pets on a cruise?



#### Your preferred departure point for your cruise:



#### **Board Basis**



## Do you typically buy a drinks package?



### Cabin choice - what do you mostly choose?



### **Preference for length of cruise**



## Type of cruise