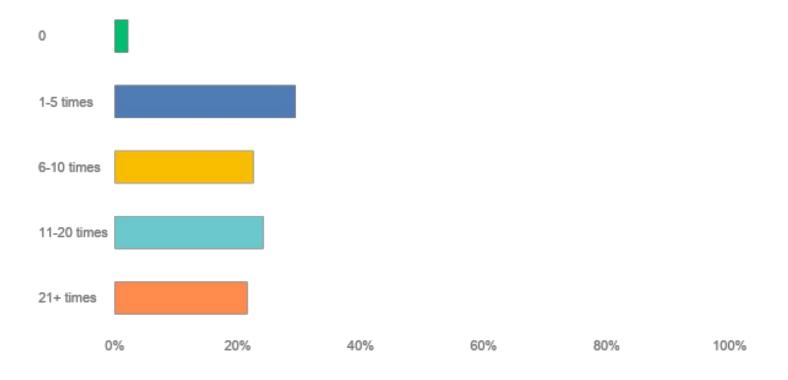

# Iglu Cruise Survey September 2024

Wednesday, October 30, 2024

#### How many holidays a year do you take in total - of any type?



### How many times have you cruised?



#### When did you start cruising?



#### What is your typical party size when you cruise?



#### Reasons for choosing a cruise? (tick up to 3)



#### What inspires you to choose a new destination for a cruise? (tick up to 3)



#### How do you research a cruise idea? (tick all that apply)



#### What's your dream cruise destination?



#### How important is sustainability to your holiday decisions?



#### Which size of cruise do you prefer?



### Are you interested in taking your pets on a cruise?



#### Your preferred departure point for your cruise:



#### **Board Basis**



## Do you typically buy a drinks package?



### Cabin choice - what do you mostly choose?



### **Preference for length of cruise**



## Type of cruise