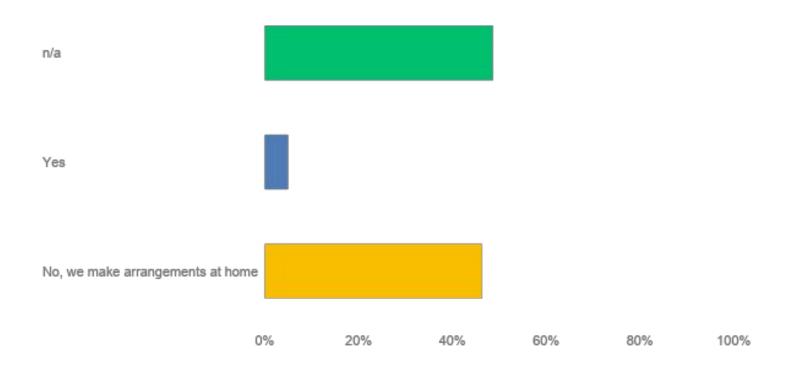

# Iglu Cruise Survey September 2024

Wednesday, October 30, 2024

#### How many holidays a year do you take in total - of any type?



### How many times have you cruised?



#### When did you start cruising?



#### What is your typical party size when you cruise?



#### Reasons for choosing a cruise? (tick up to 3)



#### What inspires you to choose a new destination for a cruise? (tick up to 3)



#### How do you research a cruise idea? (tick all that apply)



#### What's your dream cruise destination?



#### How important is sustainability to your holiday decisions?



#### Which size of cruise do you prefer?



### Are you interested in taking your pets on a cruise?



#### Your preferred departure point for your cruise:



#### **Board Basis**



## Do you typically buy a drinks package?



### Cabin choice - what do you mostly choose?



### **Preference for length of cruise**



## Type of cruise