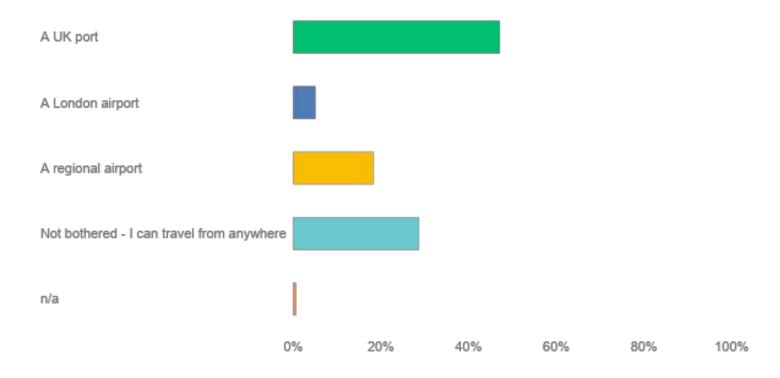

# Iglu Cruise Survey September 2024

Wednesday, October 30, 2024

#### How many holidays a year do you take in total - of any type?



### How many times have you cruised?



#### When did you start cruising?



#### What is your typical party size when you cruise?



#### Reasons for choosing a cruise? (tick up to 3)



#### What inspires you to choose a new destination for a cruise? (tick up to 3)



#### How do you research a cruise idea? (tick all that apply)



#### What's your dream cruise destination?



#### How important is sustainability to your holiday decisions?



#### Which size of cruise do you prefer?



### Are you interested in taking your pets on a cruise?



#### Your preferred departure point for your cruise:



#### **Board Basis**



## Do you typically buy a drinks package?



### Cabin choice - what do you mostly choose?



### **Preference for length of cruise**



## Type of cruise