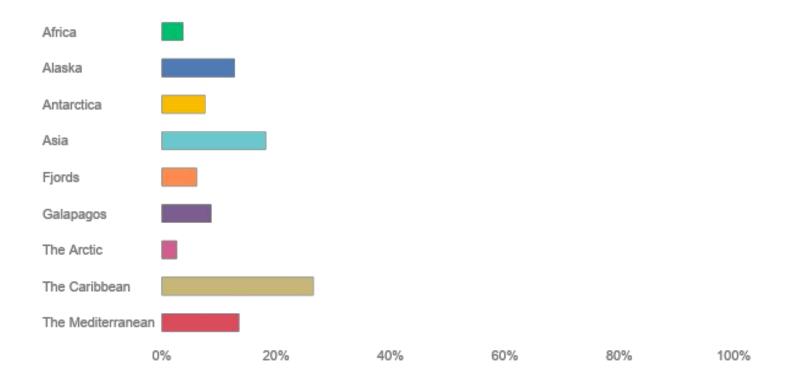

# Iglu Cruise Survey September 2024

Wednesday, October 30, 2024

#### How many holidays a year do you take in total - of any type?



### How many times have you cruised?



#### When did you start cruising?



#### What is your typical party size when you cruise?



#### Reasons for choosing a cruise? (tick up to 3)



#### What inspires you to choose a new destination for a cruise? (tick up to 3)



#### How do you research a cruise idea? (tick all that apply)



#### What's your dream cruise destination?



#### How important is sustainability to your holiday decisions?



#### Which size of cruise do you prefer?



### Are you interested in taking your pets on a cruise?



#### Your preferred departure point for your cruise:



#### **Board Basis**



## Do you typically buy a drinks package?



### Cabin choice - what do you mostly choose?



### **Preference for length of cruise**



## Type of cruise