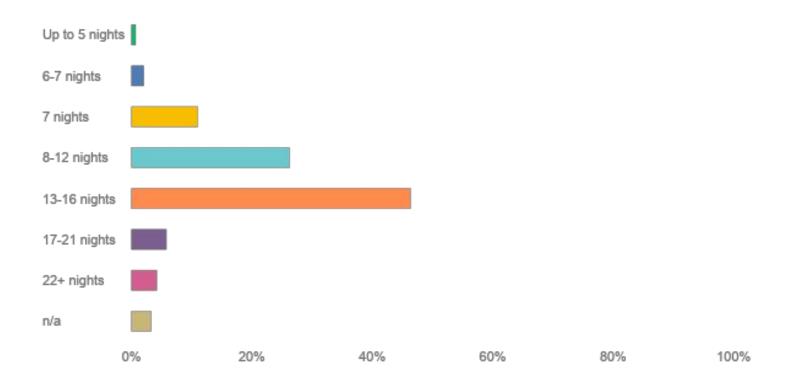

take in total - of any type?



### How many times have you cruised?



#### When did you start cruising?



#### What is your typical party size when you cruise?



#### Reasons for choosing a cruise? (tick up to 3)



#### What inspires you to choose a new destination for a cruise? (tick up to 3)



#### How do you research a cruise idea? (tick all that apply)



#### What's your dream cruise destination?



#### How important is sustainability to your holiday decisions?



#### Which size of cruise do you prefer?



### Are you interested in taking your pets on a cruise?



#### Your preferred departure point for your cruise:



#### **Board Basis**



## Do you typically buy a drinks package?



### Cabin choice - what do you mostly choose?



### **Preference for length of cruise**



## Type of cruise