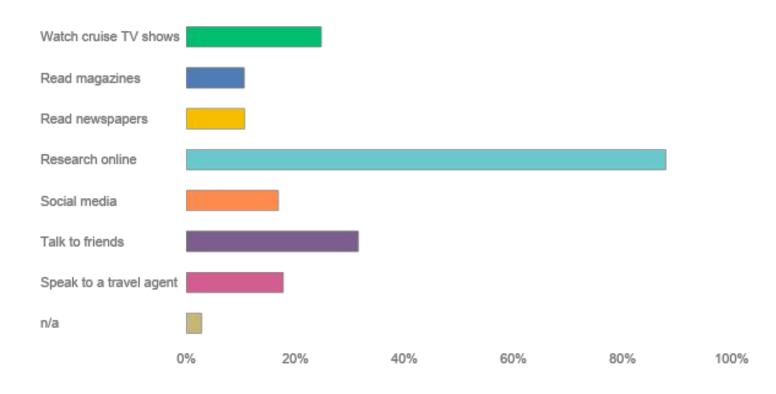

# Iglu Cruise Survey September 2024

Wednesday, October 30, 2024

#### How many holidays a year do you take in total - of any type?



### How many times have you cruised?



#### When did you start cruising?



#### What is your typical party size when you cruise?



#### Reasons for choosing a cruise? (tick up to 3)



#### What inspires you to choose a new destination for a cruise? (tick up to 3)



#### How do you research a cruise idea? (tick all that apply)



#### What's your dream cruise destination?



#### How important is sustainability to your holiday decisions?



#### Which size of cruise do you prefer?



### Are you interested in taking your pets on a cruise?



#### Your preferred departure point for your cruise:



#### **Board Basis**



## Do you typically buy a drinks package?



### Cabin choice - what do you mostly choose?



### **Preference for length of cruise**



## Type of cruise