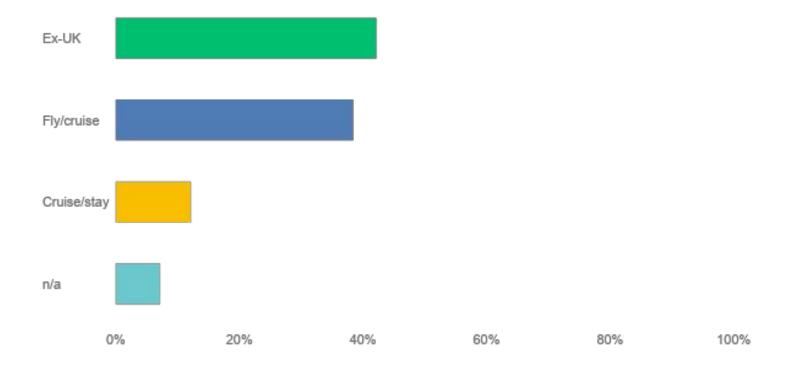

ny type?



### How many times have you cruised?



#### When did you start cruising?



#### What is your typical party size when you cruise?



#### Reasons for choosing a cruise? (tick up to 3)



#### What inspires you to choose a new destination for a cruise? (tick up to 3)



#### How do you research a cruise idea? (tick all that apply)



#### What's your dream cruise destination?



#### How important is sustainability to your holiday decisions?



#### Which size of cruise do you prefer?



### Are you interested in taking your pets on a cruise?



#### Your preferred departure point for your cruise:



#### **Board Basis**



## Do you typically buy a drinks package?



### Cabin choice - what do you mostly choose?



### **Preference for length of cruise**



## Type of cruise