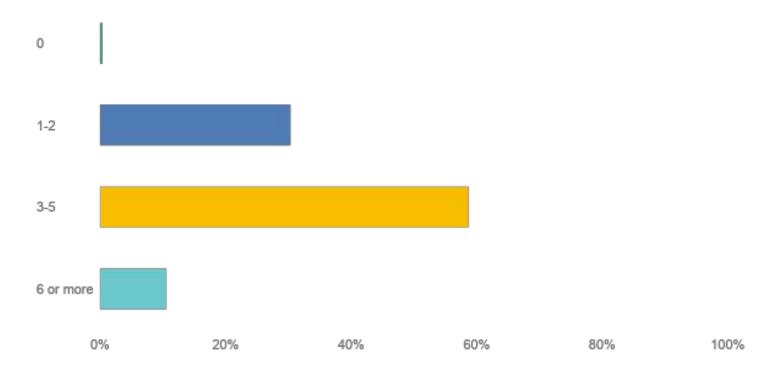

# Iglu Cruise Survey September 2024

Wednesday, October 30, 2024

#### How many holidays a year do you take in total - of any type?



### How many times have you cruised?



#### When did you start cruising?



#### What is your typical party size when you cruise?



#### Reasons for choosing a cruise? (tick up to 3)



#### What inspires you to choose a new destination for a cruise? (tick up to 3)



#### How do you research a cruise idea? (tick all that apply)



#### What's your dream cruise destination?



#### How important is sustainability to your holiday decisions?



#### Which size of cruise do you prefer?



### Are you interested in taking your pets on a cruise?



#### Your preferred departure point for your cruise:



#### **Board Basis**



## Do you typically buy a drinks package?



### Cabin choice - what do you mostly choose?



### **Preference for length of cruise**



## Type of cruise