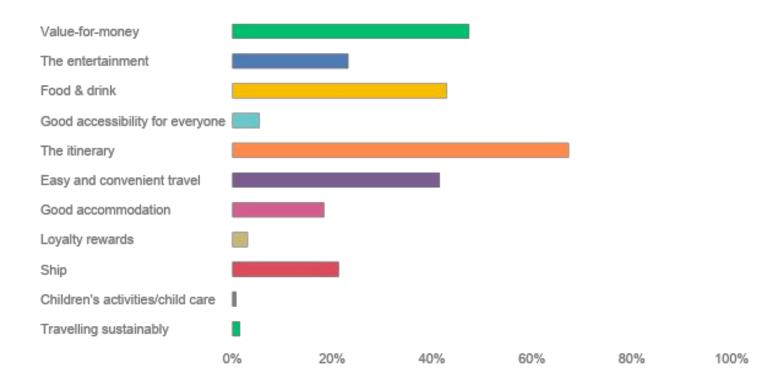

# Iglu Cruise Survey September 2024

Wednesday, October 30, 2024

#### How many holidays a year do you take in total - of any type?



### How many times have you cruised?



#### When did you start cruising?



#### What is your typical party size when you cruise?



#### Reasons for choosing a cruise? (tick up to 3)



#### What inspires you to choose a new destination for a cruise? (tick up to 3)



#### How do you research a cruise idea? (tick all that apply)



#### What's your dream cruise destination?



#### How important is sustainability to your holiday decisions?



#### Which size of cruise do you prefer?



### Are you interested in taking your pets on a cruise?



#### Your preferred departure point for your cruise:



#### **Board Basis**



## Do you typically buy a drinks package?



### Cabin choice - what do you mostly choose?



### **Preference for length of cruise**



## Type of cruise